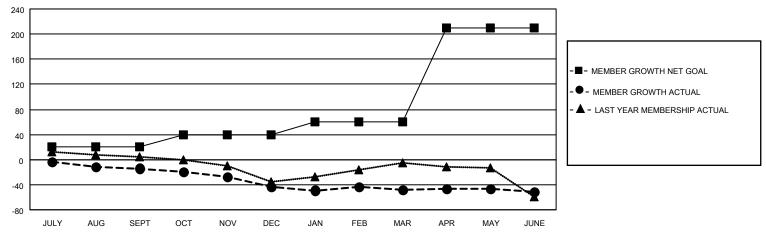

## District 201V6

| Clubs         |               |             |               | Members               |                         |                         |                                                    |  |
|---------------|---------------|-------------|---------------|-----------------------|-------------------------|-------------------------|----------------------------------------------------|--|
|               | RESULTS FOR   | R 2020-2021 |               | RESULTS FOR 2020-2021 |                         |                         |                                                    |  |
| QUARTER       | NEW CLUB GOAL | NEW CLUBS   | DROPPED CLUBS | QUARTER MEM           | IBER GROWTH NET<br>GOAL | MEMBER GROWTH<br>ACTUAL | DROPPED<br>MEMBERS ACTUAL<br>(including transfers) |  |
| JULY/AUG/SEPT | 0             | 0           | 0             | JULY/AUG/SEPT         | 20                      | 15                      | 26                                                 |  |
| OCT/NOV/DEC   | 0             | 0           | 0             | OCT/NOV/DEC           | 20                      | 15                      | 38                                                 |  |
| JAN/FEB/MAR   | 0             | 0           | 0             | JAN/FEB/MAR           | 20                      | 33                      | 33                                                 |  |
| APR/MAY/JUNE  | 1             | 1           | 1             | APR/MAY/JUNE          | 150                     | 57                      | 57                                                 |  |

#### GOALS AND ACTUAL MEMBERS CUMULATIVE

| DROPPED CLUBS: 1  |     | 31 CLUBS OF 58 ADDED 1 OR MORE | GENDER DISTRIBUTION             |              |     |
|-------------------|-----|--------------------------------|---------------------------------|--------------|-----|
|                   |     | NEW MEMBERS                    | MALE                            | 777 (69.07%) |     |
|                   |     |                                | FEMALE                          | 348 (30.93%) |     |
| DROPPED MEMBERS   |     |                                |                                 | , ,          |     |
| DECEASED          | 17  | CLICK HERE FOR CUMULATIVE      | TOTAL FAMILY UNIT MEMBERS       |              | 141 |
| CLUB CANCELLED 10 |     | MEMBERSHIP DATA                |                                 |              |     |
| OTHER             | 127 |                                | FAMILY MEMBERS PAYING HALF DUES |              | 71  |
| TOTAL             | 154 |                                | 000                             |              |     |