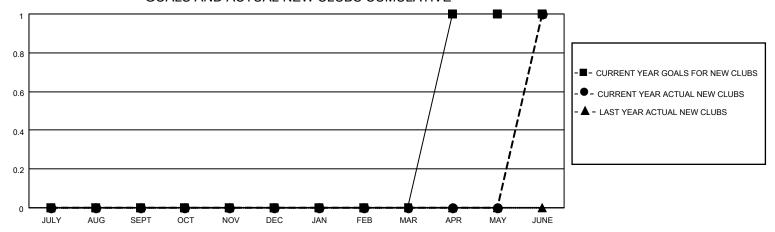

## District 201V6

| Clubs         |               |             |               | Members               |                         |                         |                                                    |  |
|---------------|---------------|-------------|---------------|-----------------------|-------------------------|-------------------------|----------------------------------------------------|--|
|               | RESULTS FOR   | R 2020-2021 |               | RESULTS FOR 2020-2021 |                         |                         |                                                    |  |
| QUARTER       | NEW CLUB GOAL | NEW CLUBS   | DROPPED CLUBS | QUARTER MEM           | IBER GROWTH NET<br>GOAL | MEMBER GROWTH<br>ACTUAL | DROPPED<br>MEMBERS ACTUAL<br>(including transfers) |  |
| JULY/AUG/SEPT | 0             | 0           | 0             | JULY/AUG/SEPT         | 20                      | 15                      | 26                                                 |  |
| OCT/NOV/DEC   | 0             | 0           | 0             | OCT/NOV/DEC           | 20                      | 15                      | 38                                                 |  |
| JAN/FEB/MAR   | 0             | 0           | 0             | JAN/FEB/MAR           | 20                      | 33                      | 33                                                 |  |
| APR/MAY/JUNE  | 1             | 1           | 1             | APR/MAY/JUNE          | 150                     | 57                      | 57                                                 |  |

### GOALS AND ACTUAL NEW CLUBS CUMULATIVE